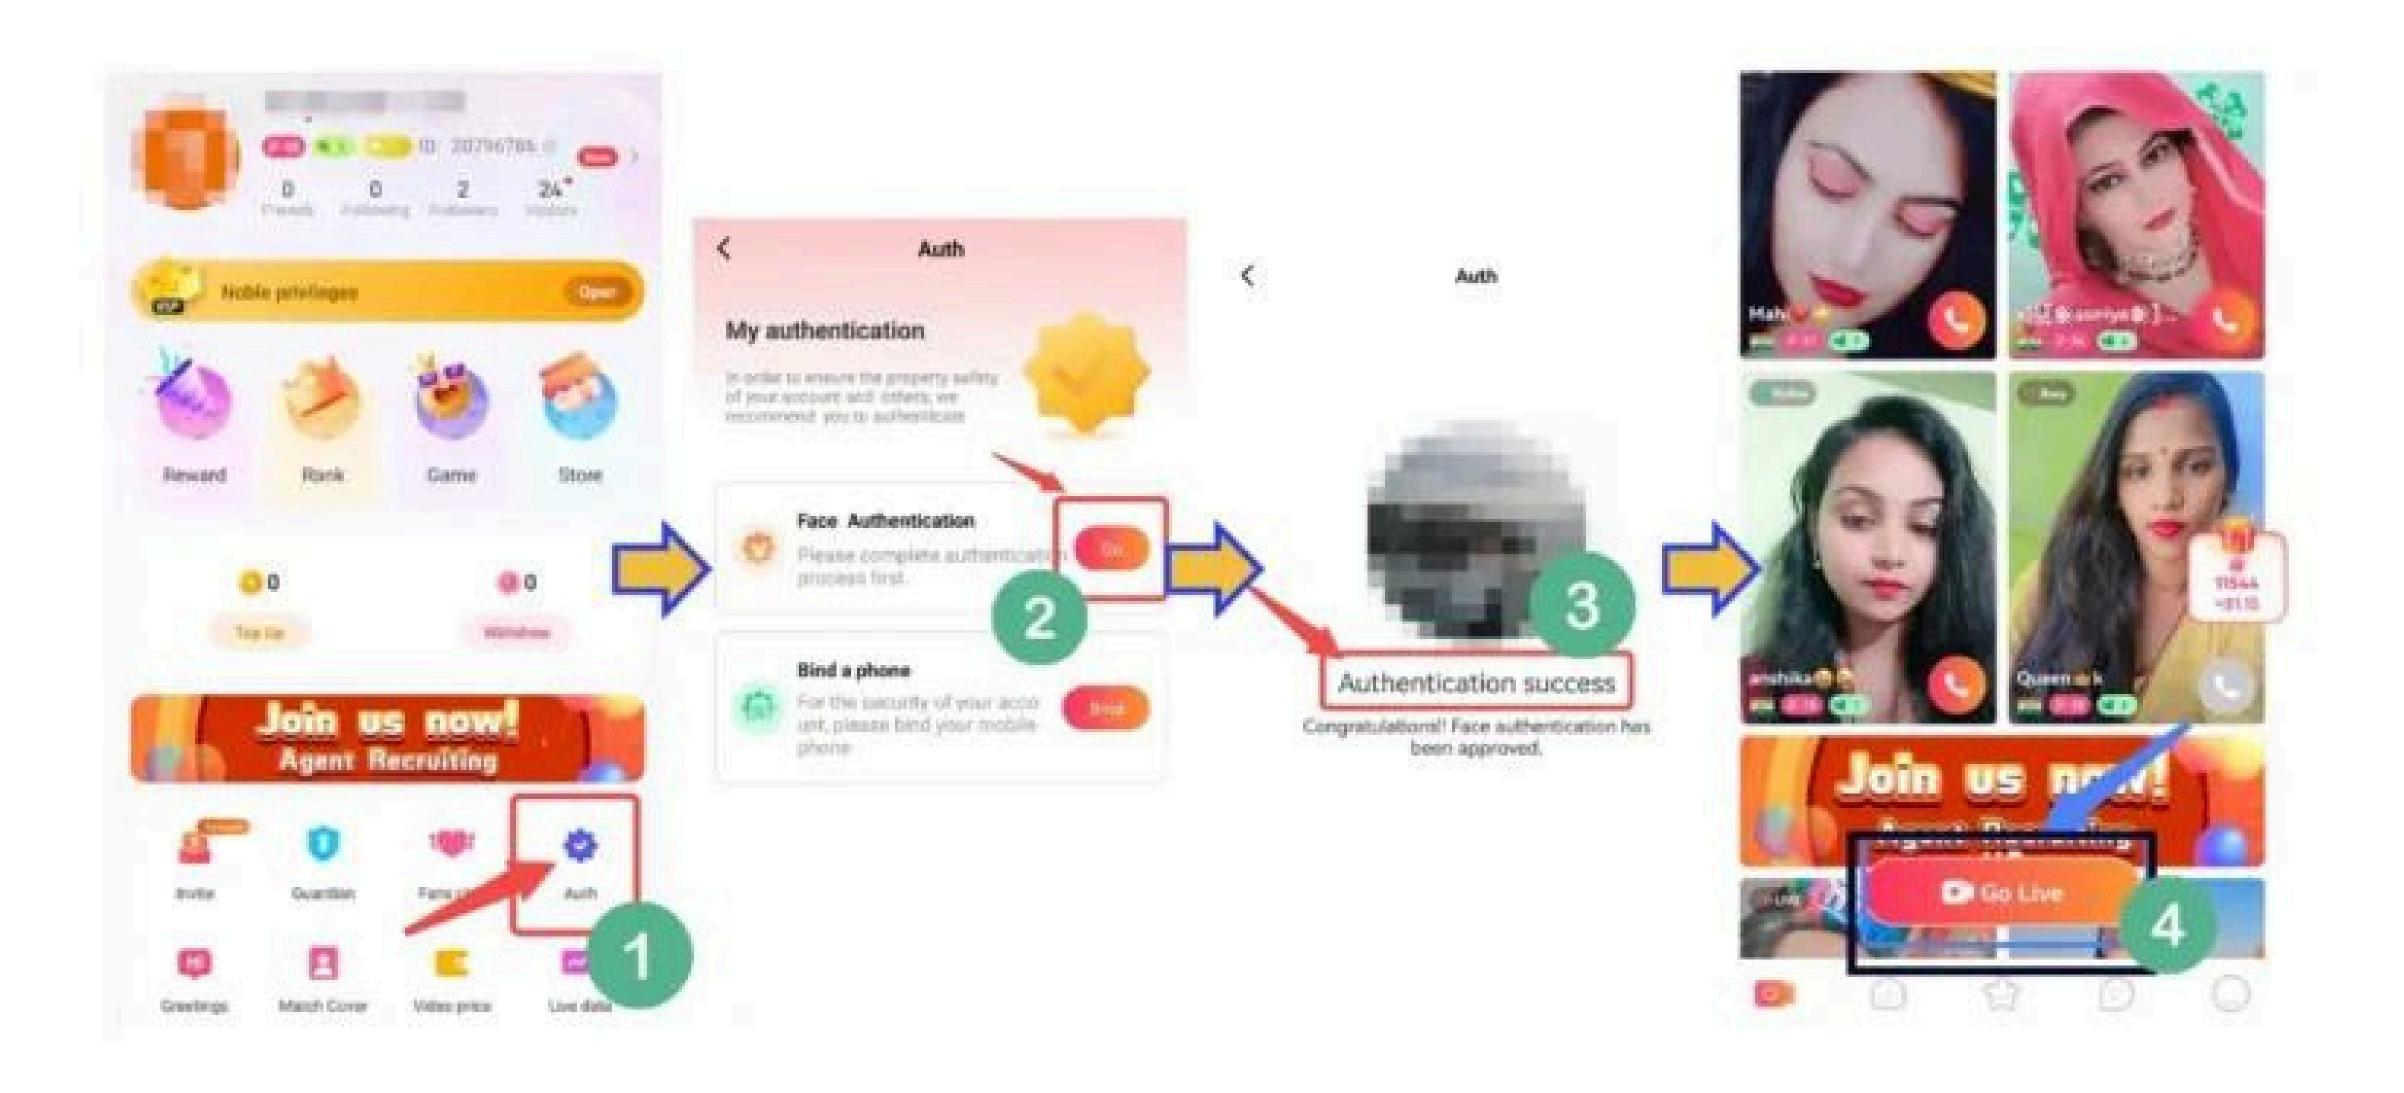

## HOW TO GO LIVE?

- Click the "Auth" icon on the profile page and start the face authentication process by clicking "Go".
- Upload your photo, then click "Start to certificate"
- After the authentication, you will see the confirmation on the screen.
- Click "Go Live", then upload a cover photo.

Note: Every host must complete "face authentication" immediately for streaming after joining the agency.