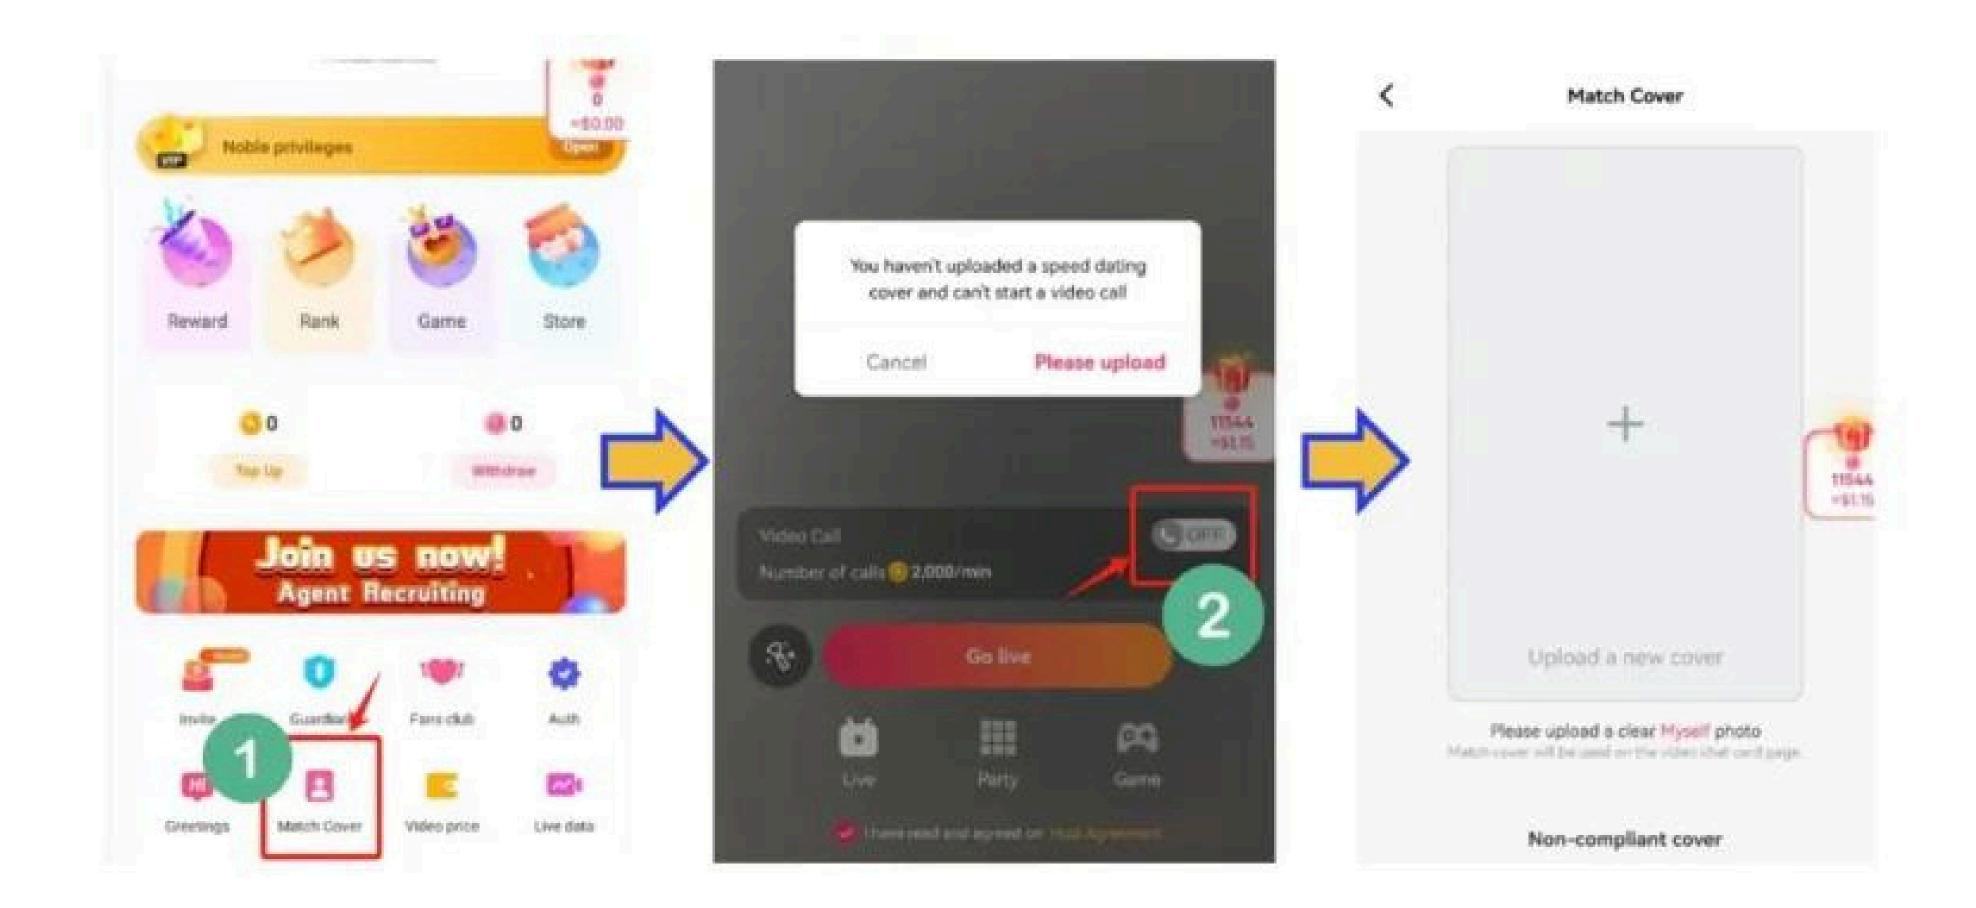

## HOW TO START VIDEO CALL

#### Earn through video calls:

- Click on "Match Cover".
- Upload a Cover Photo
- Then click the icon to open the function and "Go Live".