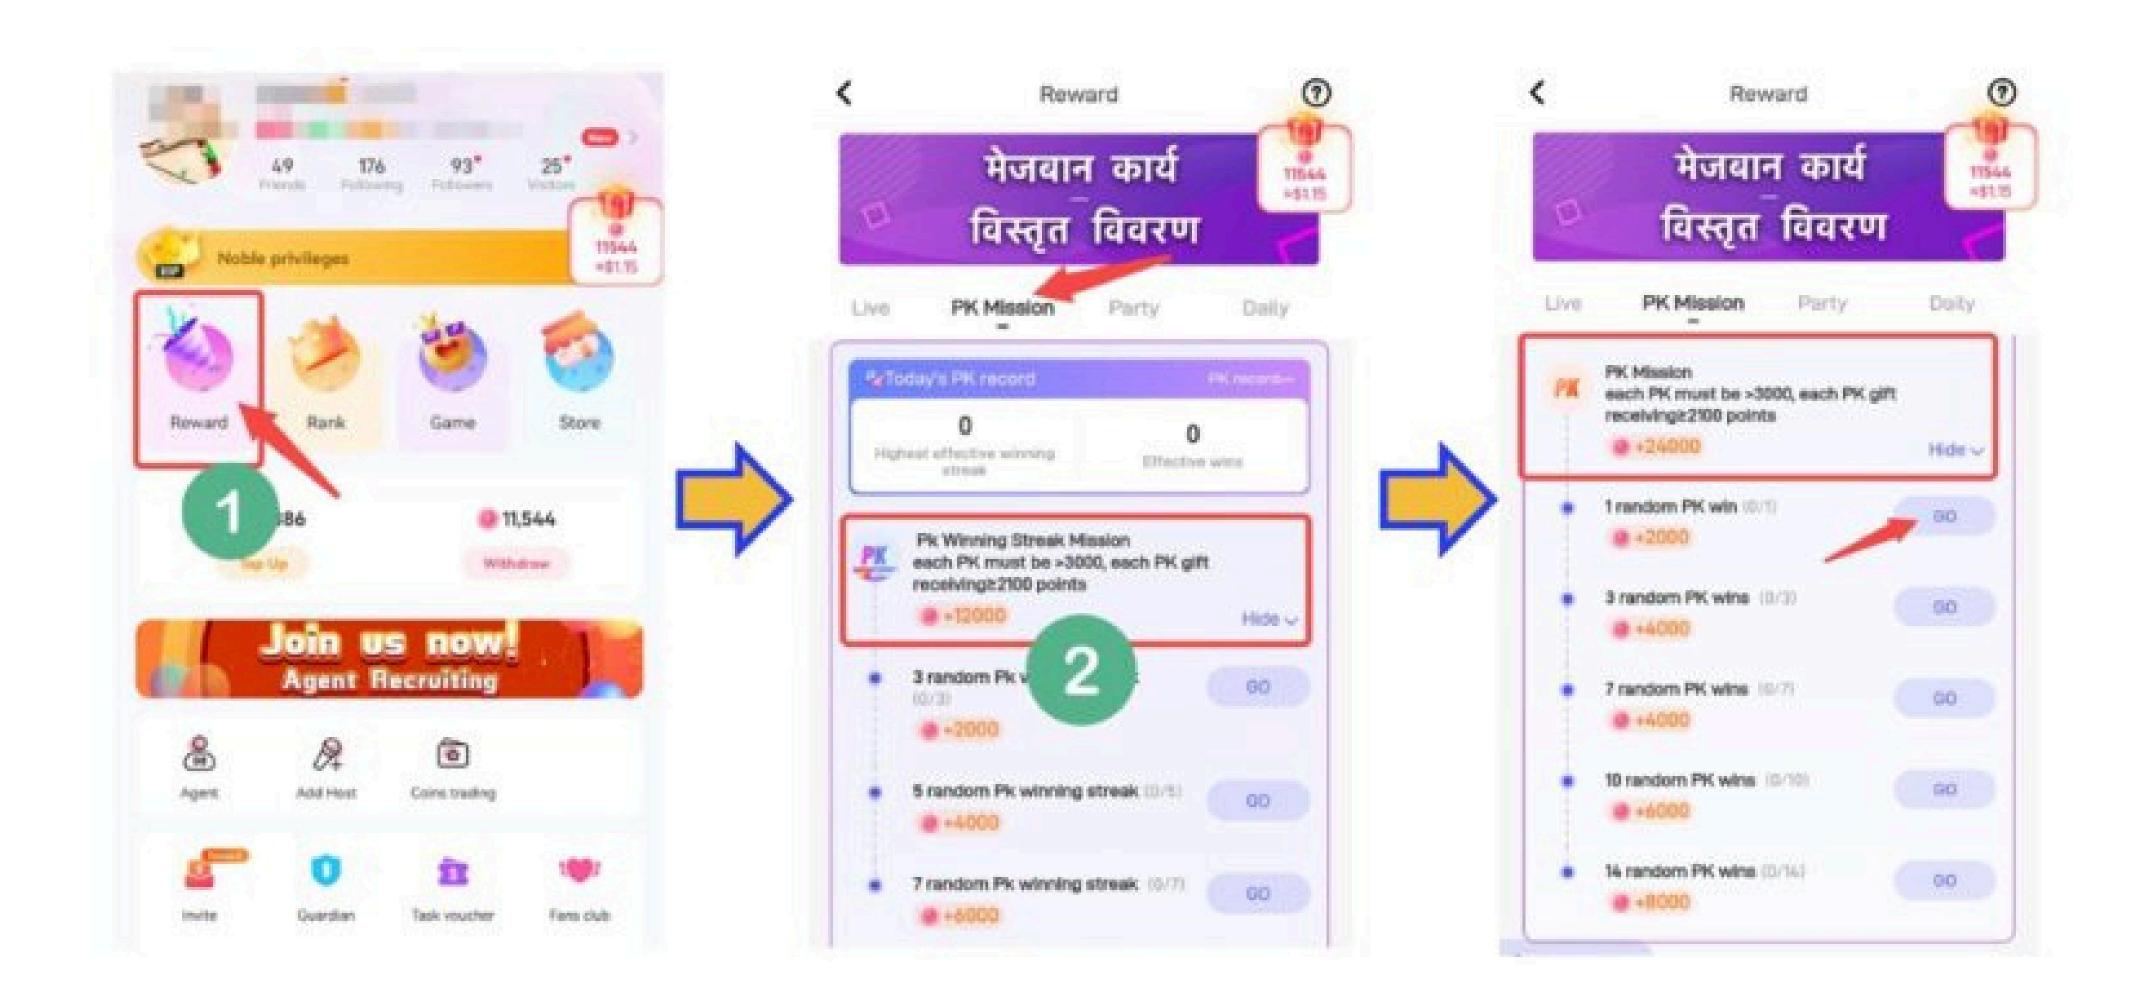

#### Random PK Rewards

Win up to \$3.6 daily through PK rewards:

Overview of PK Rewards.

- Click "Reward" on the profile page, and check the "PK Mission" page. Then click "Go" to start the earning process.
- Click the "PK" icon, and start Random Pk.