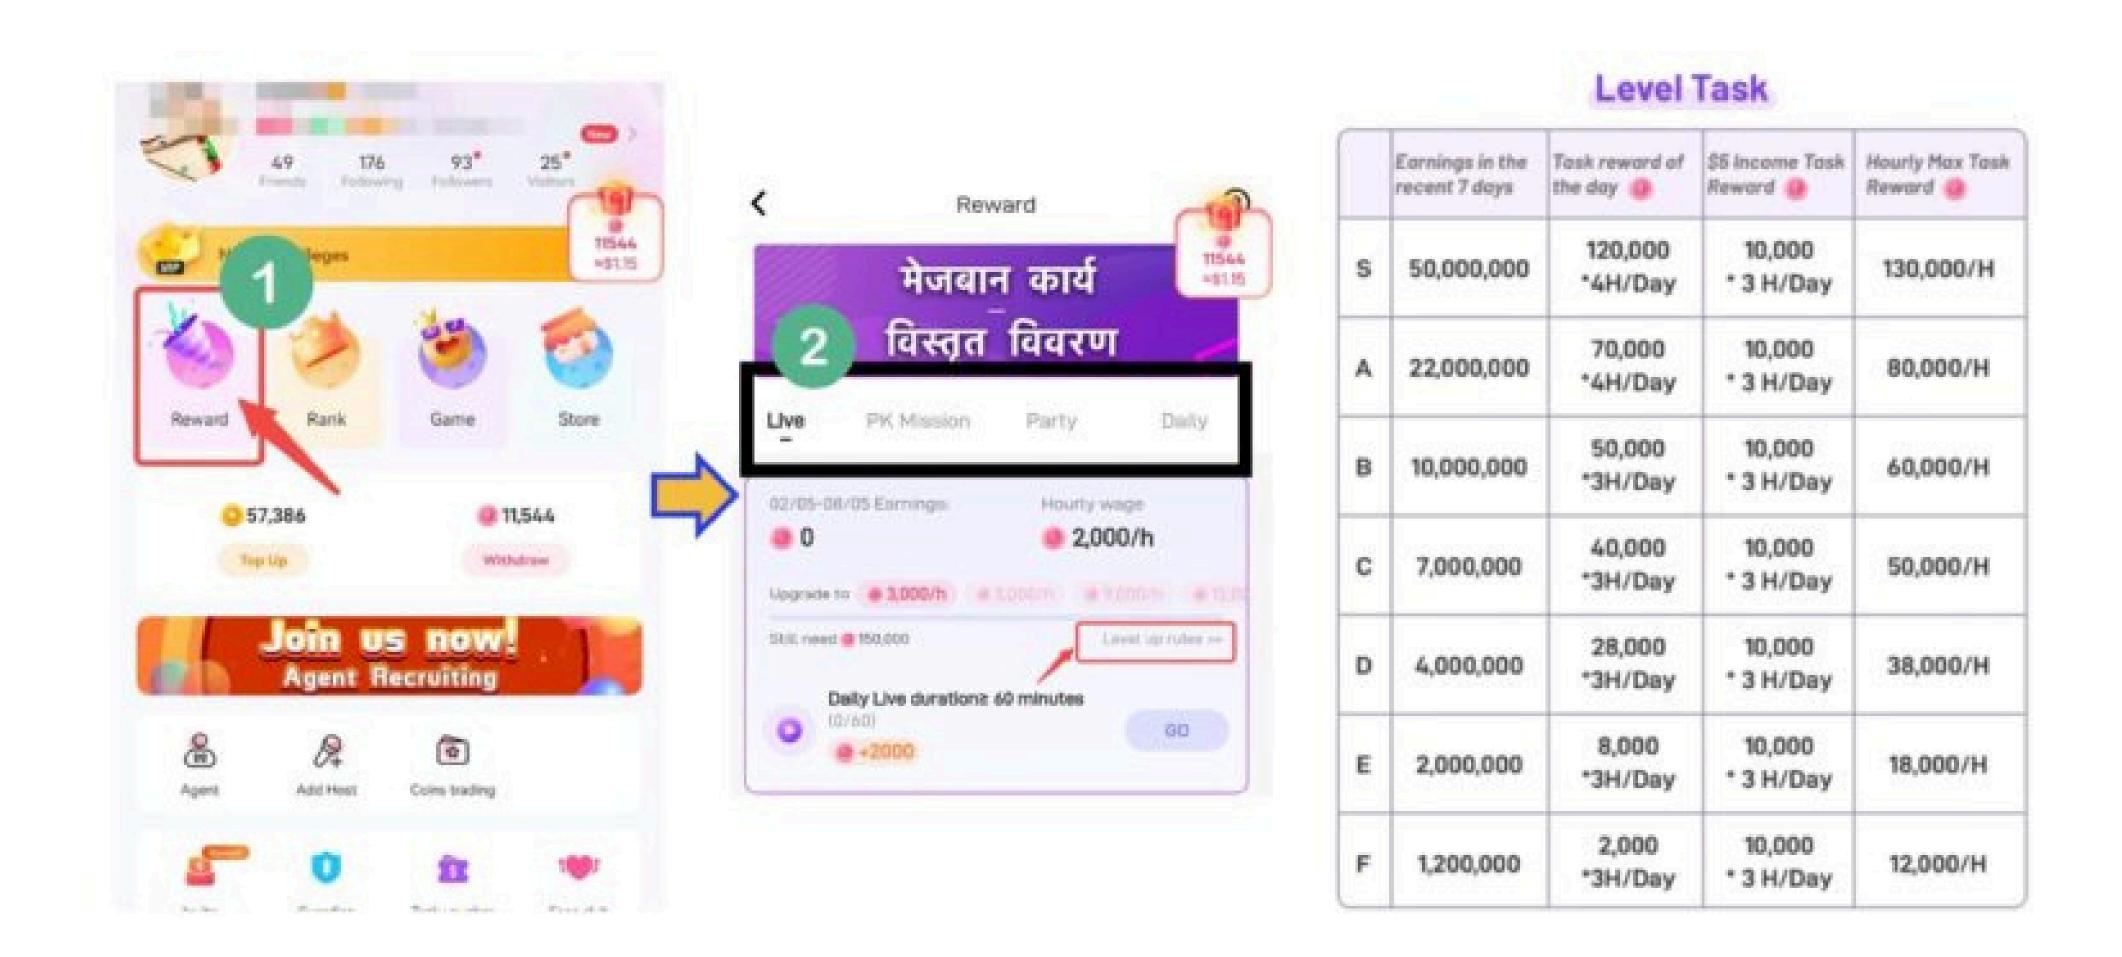

#### Live Task Rewards:

Click "Reward" on the profile page then click on the "Live Task" page and check "Level up rules" to know more.

#### For New Mimi Live Host:

- Hosts within 7 days of registration can earn 30,000 points for 3hr/daily.
- Extra hourly task Reward of 15,000 points 3hr/daily.

#### For Ordinary Mimi Live Host:

• Earn a maximum of 32,000 points daily.