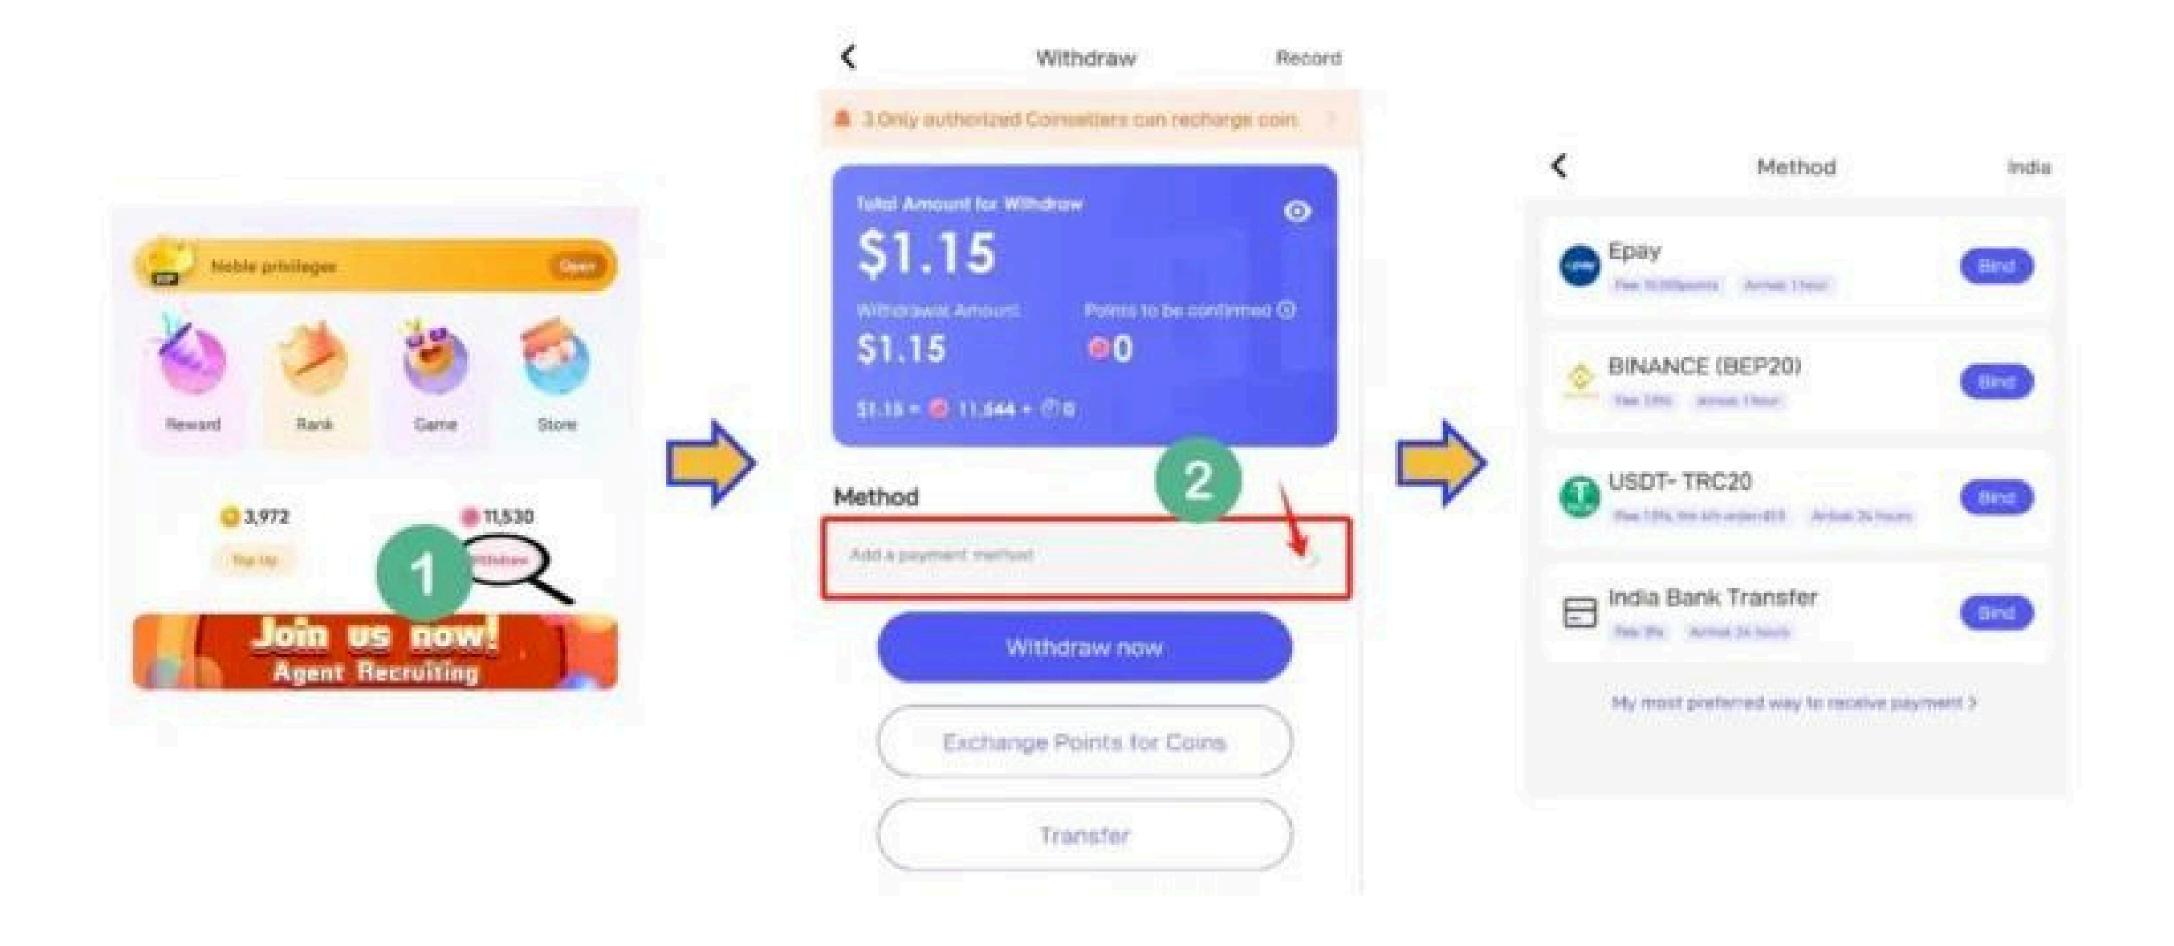

## HOW TO WITHDRAW FROM MIMI LIVE?

- Click "Withdraw" on the Withdraw Page.
- Add a payment method that we offer and bind it
- After binding the payment, Click on "Withdraw now"

## MIMI PAYMENT WITHDRAWAL RULES:

- The conversion rate: 10000 Points = 86 Rupees.
- The minimum withdrawal amount is \$10 and has to be a multiple of 10. Any remaining amount will be carried out for the next week's cycle.
- The service charges will be applied to the withdrawal amount and it varies due to the difference in withdrawal rules and currency rates across different payment methods.