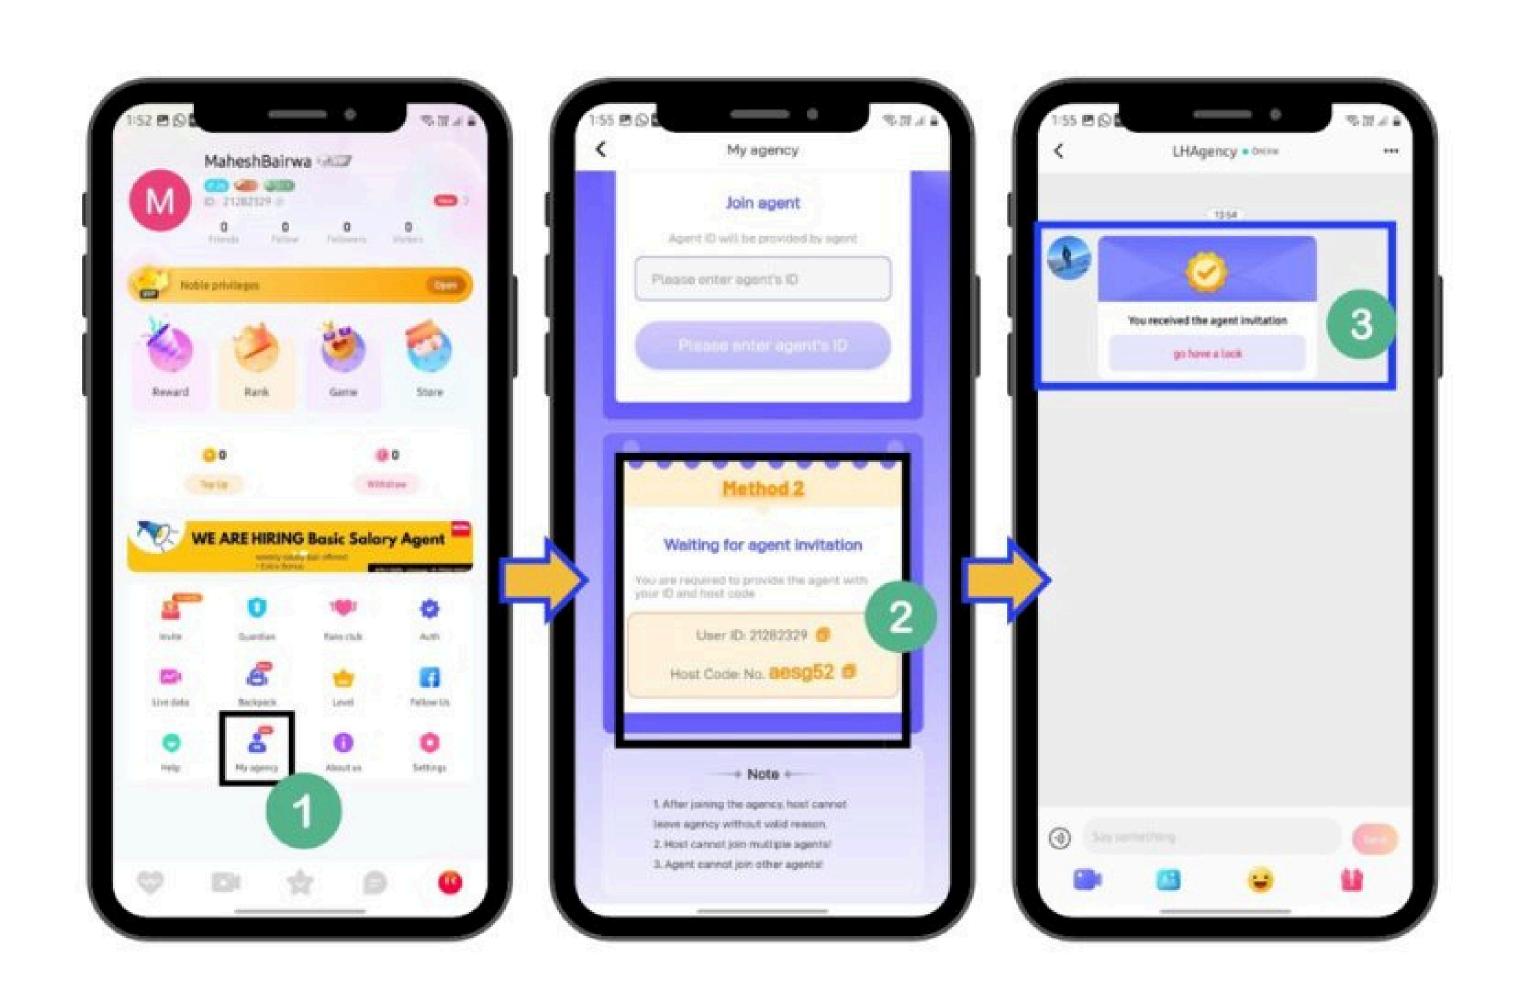

#### Method 2: Become MiMi Host Using Agent ID

- 1. <u>Download the MiMi Live App</u>
- 2. Install & Register on the MiMi Live App.
- 3. Open the "My Agent" option from Profile.
- 4. Share Mimi ID & Host Code with the agent.
- 5. Confirm agent invitation received in app messages.

Note: Every host must complete "face authentication" immediately for streaming after joining the agency.