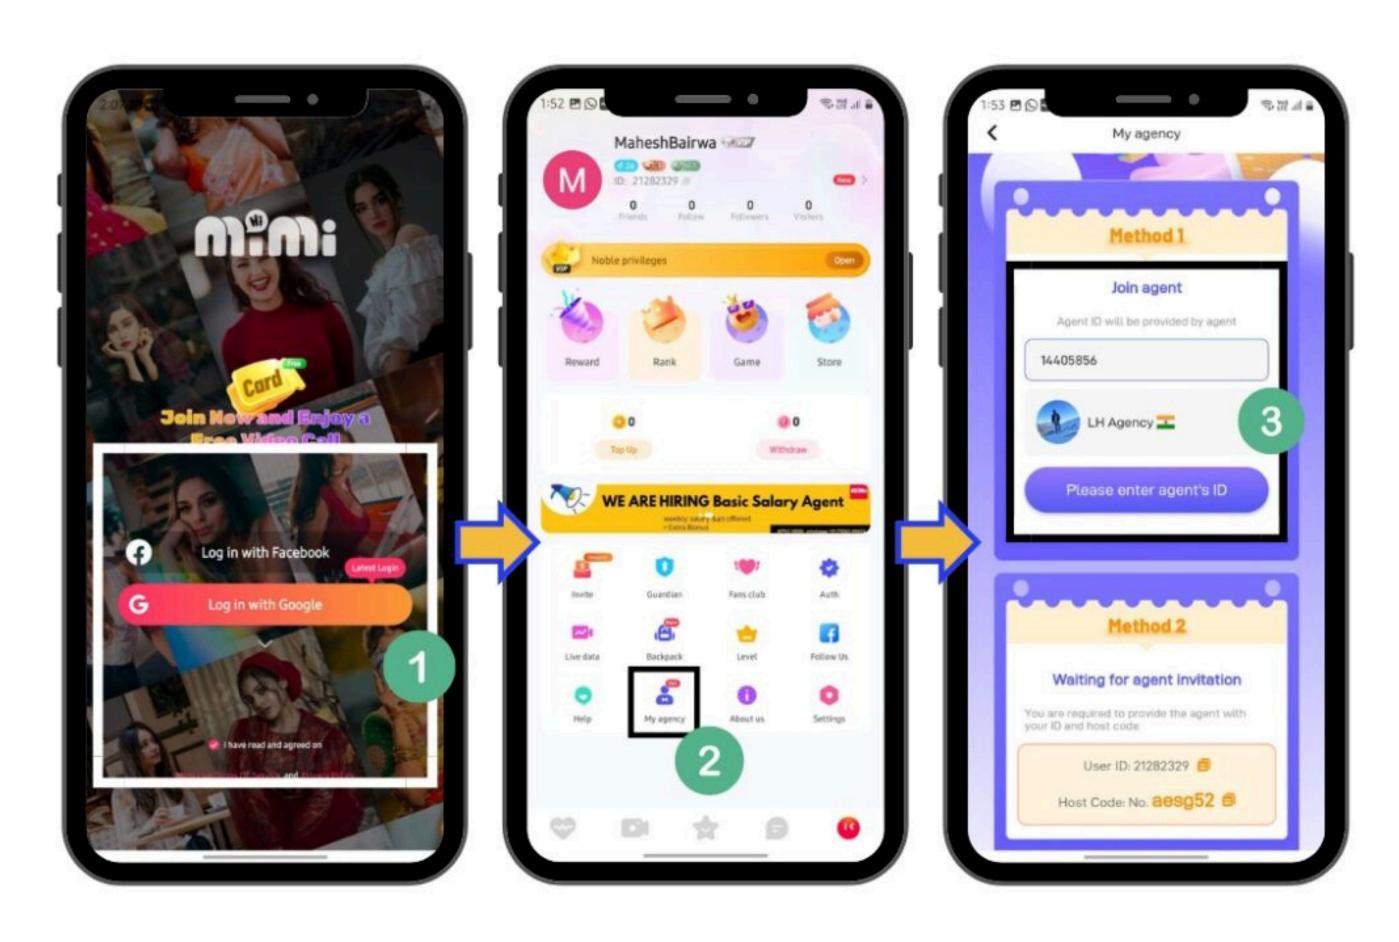

#### Method 1: Become MiMi Host Using Agent ID

- 1. Download the MiMi Live App
- 2. Install & Register on the MiMi Live App.
- 3. Click on 'My Agent' from the Home Page
- 4. Enter Agent ID '14405856' to Join The Agency.

#### Method 2: Become MiMi Host Using Agent ID

- 1. <u>Download the MiMi Live App</u>
- 2. Install & Register on the MiMi Live App.
- 3. Open the "My Agent" option from Profile.
- 4. Share Mimi ID & Host Code with the agent.
- 5. Confirm agent invitation received in app messages.